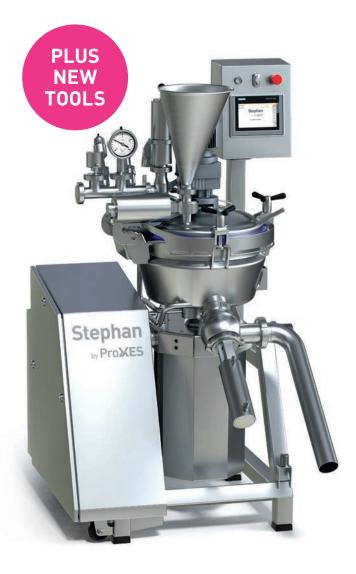

Easier processes, higher production speed at first-class quality and the best reproduction factor: the ProXES Universal Machine for bakery and pastry is your powerful all-in-one solution for the production of traditional and trendy products. The compact unit shows superior performance in all tasks – from cutting, mixing, whipping and emulsifying, to heating and cooling.

## **KEY BENEFITS AT A GLANCE**

**Multi-tasking** Only one compact machine for many tasks: cutting, mixing, whipping, emulsifying, heating and cooling.

**First-class product quality** A specially inclined bowl geometry and individual processing tools lead to products of the finest quality.

**Highest performance** Shortest production times with maximum throughput for different batch sizes – up to 50% faster than the competition.

**Optimum user-friendliness** Intuitive operating concept, extremely simple loading, and tool change in seconds for easy handling.

**Hygienic design** Robust and hygienic housing and high IP protection class for fast, effective cleaning and lower energy consumption.

**Limitless production variety** From marble cake to hummus – simple tool change enables flexible production of a wide variety of products.

Disclaimer: Illustrative purposes only. Actual machine construction may vary by specification.